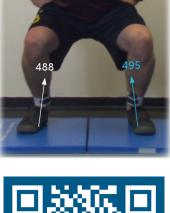

## Kinetic Data Aquisition and Analysis

With over 50 jump parameters, Noraxon's integrated software solution offers a thorough analysis of jumping and landing mechanics, accompanied by real-time feedback

## Reporting Metrics:

- Reactive Strength Index
   Peak Power
- Jump Height
  Flight Time
  Contact Time
  Time to Stabilization
  Peak Force

  Net Impulse

  Vertical Take-off Velocity
  Max Rate of Force Development
  Vertical Stiffness